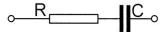

## **Applications:**

R-C units are designed for use in DC and AC applications for contact protection and protection of power transistors and tyristor and triacs

## **Conctruction:**

Metallized film capacitors noninductive construction. Self-healing ability. Cylindrical plastic case, epoxy resin sealed.

Leads: insulated stranded wire s= 0,5mm<sup>2</sup> Length L<sub>L</sub>:120mm