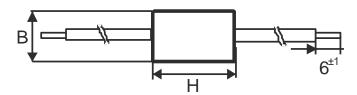

## RC 209 0,5uF 50 Ohm 250 VAC

| Capacity | Dimensions <sup>+1</sup> [mm] |    |     |
|----------|-------------------------------|----|-----|
| [uF]     | D                             | L  | Լ   |
| 0,5      | 20                            | 36 | 120 |
|          |                               |    |     |

## **Conctruction:**

Metallized film capacitors noninductive construction. Self-healing ability. Cylindrical plastic case, epoxy resin sealed.

Leads: insulated stranded wire s= 0,5mm<sup>2</sup> Length L<sub>L</sub>:120mm