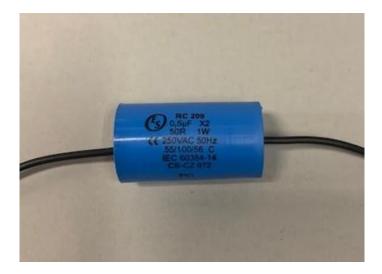

## RC 209 0,5uF 50 Ohm 250 VAC

| Capacity | Dimensions <sup>+1</sup> [mm] |    |     |
|----------|-------------------------------|----|-----|
| [uF]     | D                             | L  | Լ   |
| 0,5      | 20                            | 36 | 120 |
|          |                               |    |     |

Reference standards: EN 130000, IEC 60384-14 ed.1993

International certificate: IECEE-CB CZ-972

Rated working voltage: U<sub>R</sub>: 250V 50 Hz/60Hz 1000VDC Capacity: 0,5uF  $\pm$  20% Resistor: 50 $\Omega$ 

Insulation resistance between the leads: Ris >10  $\text{G}\Omega$ 

Climatic category IEC 60068 55/085/21

Marking for purchase ordering, sample: RC 209 0,5uF 50 $\Omega$  250V 50/60Hz

**Warning!** The manufacturer is not responsible for any damages, caused by the improper installation and application. Before using the capacitor in any application, pleas, read carefully this technical datasheet.